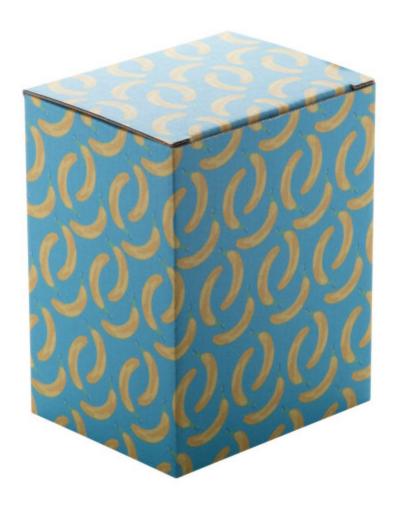

# **CREABOX EF-151 CUSTOM BOX**

### **Basic informations**

Material 1: Cardboard

Material 1 weight: 450 g/m2

Size: 110×138×88 mm

Box type: Lock bottom tuck top box

Color: White

# Specification

Custom made, full colour printed corrugated cardboard box. MOQ: 50 pcs. If the custom box is purchased without the matching product, it will be delivered flat-packed (requiring assembly). Available for the following item(s): AP61826.